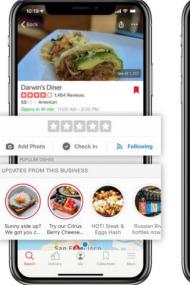

# Yelp Connect

- Paid product
- Allows you to post updates and information for your followers to see
- Displays on your Yelp listing
- Is sent directly to consumers nearby who are connected to you
- View metrics and reach

## Yelp Connect