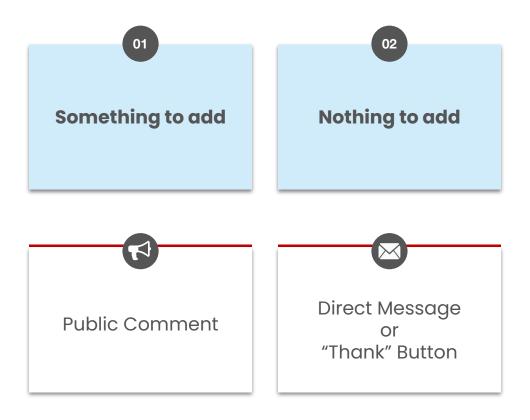

# Responding to critical reviews

Public comment

# LEGITIMATE INACCURATE RANT

### PUBLIC COMMENT PUBLIC COMMENT DIRECT MESSAGE

Reviews