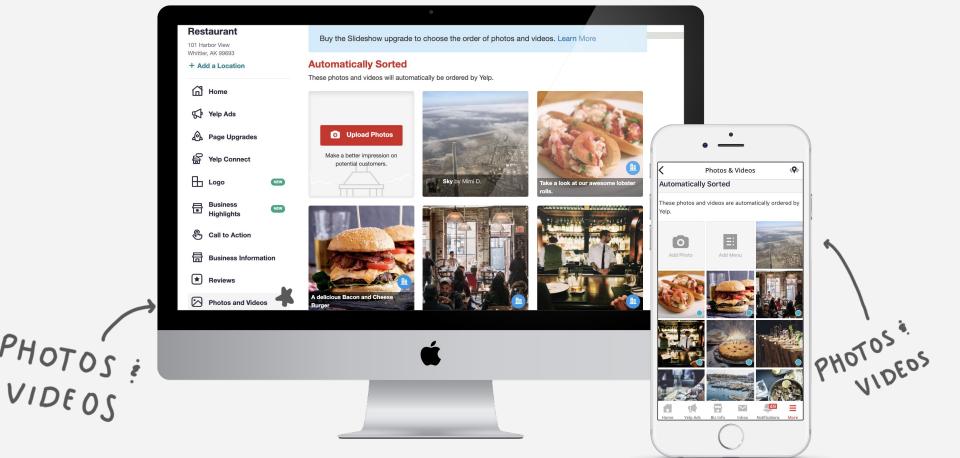

# **Upload photos**

Business pages with 10 or more photos see 12X more customer leads per month.

# PHOTOS /

DETAILS

OWNER