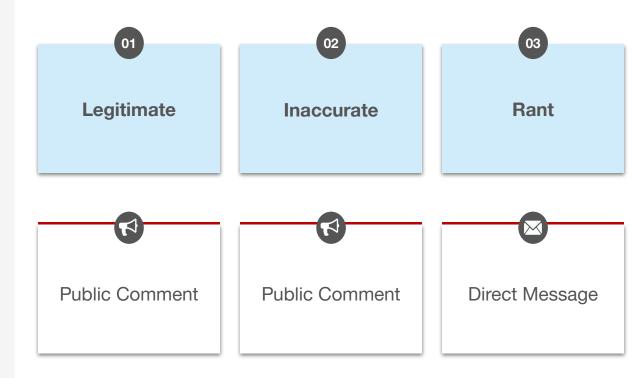

# Responding to critical reviews

Public comment

# LEGITIMATE INACCURATE RANT

### PUBLIC COMMENT PUBLIC COMMENT DIRECT MESSAGE

Reviews