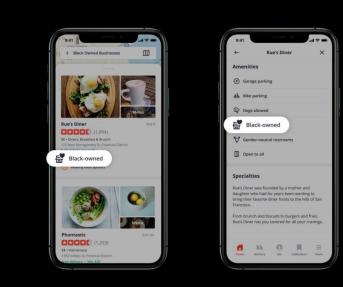

### Yelp Teams Up with My Black Receipt to Support Black-owned Businesses

Tara Lewis, Director of Community Expansion + Trend Expert at Yelp Thursday, June 18, 2020 • #Product, #Impact, #News

Earlier this month, our CEO Jeremy Stoppelman shared the initial steps Yelp is taking to lay the groundwork for change and better support the Black community. Part of our commitment is to give people who want to support Black-owned businesses, an easy way to do so, and give businesses a way to self-identify as Black-owned on Yelp if they choose to do so with a free searchable attribute. Today, we're excited to officially launch the Black-owned business attribute in partnership with My Black Receipt, a movement whose mission is to empower the Black community with economic independence by galvanizing consumers to spend \$5 million at Black-owned businesses from Juneteenth (June 19) through Independence Day (July 4). The new searchable Black-owned business attribute is free and opt-in only, as the decision to self-identify as Black-owned should rest solely with the business.

#### **Black-owned business attribute**

There's a new attribute in the Amenities section of Yelp Business Pages to indicate that a business is Black-owned. This new attribute is free and opt-in only, as the decision to identify as Black-owned should rest solely with the business.

This attribute is also searchable, in response to consumer demand for an easy way to find and support Black-owned businesses.

If you are a Black-owned business and want to add the attribute to your Yelp Page and to appear in "Black-owned" search results, you can opt-in via your Yelp for Business account by following these simple steps:

- 1. Visit Yelp for Business (Business Information tab) on your desktop or mobile browser.
- 2. Click Edit next to Known for.
- 3. Select Yes beside Black-owned.
- 4. Click Save Changes.