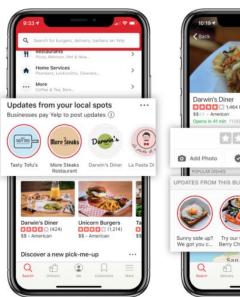

# Yelp Connect

- Paid product
- Allows you to post updates and information for your followers to see
- Displays on your Yelp listing
- Is sent directly to consumers nearby who are connected to you
- View metrics and reach

## Yelp Connect