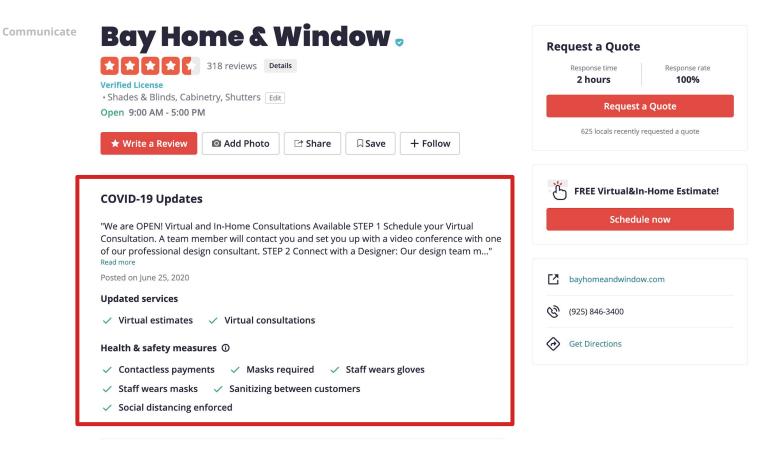

## **Communicate during COVID-19**

Build trust with customers by communicating your current operations and safety measures

Create a clear, concise and consistent message

# Educate consumers on your business updates

- Hours
- Offerings
- Cleanliness
- Special safety measures
- Virtual services
- Best way to make contact
- How to make a purchase

### **COVID-19 Update Banner**

During these challenging times, businesses are adapting and making rapid changes. To help businesses easily communicate with their customers, a COVID-19 update banner is being displayed at the top of all Yelp Business Pages. You can edit this alert to communicate specific updates about your business's response to COVID-19.

## **Virtual Service Offerings**

- Virtual classes
- Virtual consultations
- Virtual tasting sessions
- Virtual tours
- Virtual experiences
- Virtual performances

## Health and Safety Measures

Indicate the safety measures your business is taking to keep your staff and customers safe.

Some of these safety measures will be the differentiating factor for a consumer.