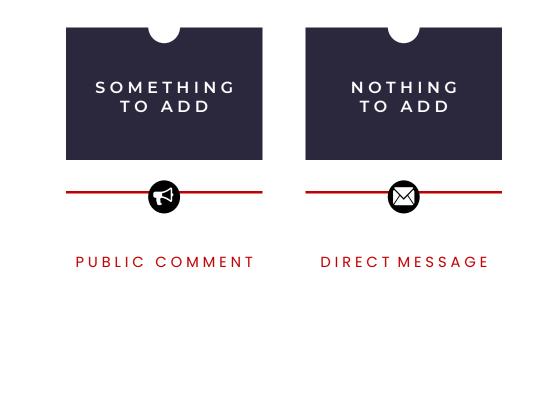

# Responding to critical reviews

Public comment

# LEGITIMATE INACCURATE RANT

### PUBLIC COMMENT PUBLIC COMMENT DIRECT MESSAGE

Reviews

### **Don'ts**

- **Don't** use the same template for every response
- **Don't** respond to minor criticism in an otherwise positive review
- Don't forget to click "Thanks" if you're too busy to write a response
- **Don't** use Direct Message to ask a customer to change their review