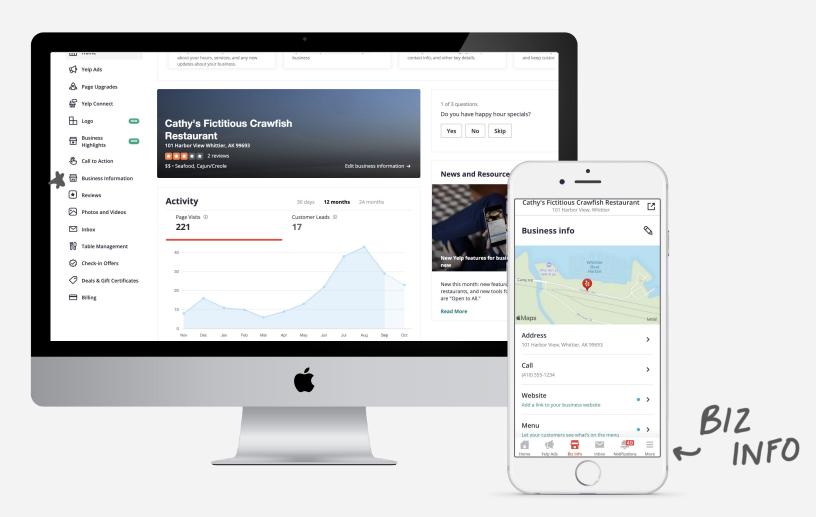

# Update your business information

Business pages with complete profiles see 4X more user views and 5X more customer leads per month.

BIZ

## REFRESH YOUR BASIC INFO

## HOURS

| Crawfish<br>Restaurant<br>101 Harbor View | Monday      | Opens 🕶 – Closes 💙                              | Closed                                    |                                                                                                                               |
|-------------------------------------------|-------------|-------------------------------------------------|-------------------------------------------|-------------------------------------------------------------------------------------------------------------------------------|
| Whittier, AK 99693<br>+ Add a Location    | Tuesday     | Add more hours                                  | Closed                                    |                                                                                                                               |
| · Home<br>☆ Yelp Ads                      | Wednesday   | Add more hours                                  | Closed                                    |                                                                                                                               |
| 요 Page Upgrades<br>닭 Yelp Connect         | Thursday    | 11:00 ; • - 10:00 ; •                           | Closed                                    | Cathy's Fictitious Crawfish Restauran<br>101 Harbor View, Whittier                                                            |
| Logo (M                                   | Friday      | 11:00 ; • = 12:00 ; •                           | Closed                                    | Operation hours Monday Tip: Update hours or                                                                                   |
| Business<br>Highlights                    | Saturday    | 11:00 ; • 12:00 ; •                             | Closed                                    | Tuesday mark temporarily<br>dosed.<br>Wednesday 11:00AM - 10:<br>Thursday 11:00AM - 10:                                       |
| Business Information                      | Sunday      | Opens V - Closes V<br>Add more hours            | Closed                                    | Friday         11:00AM - 12:00AM (Nex           Saturday         11:00AM - 12:00AM (Nex           Sunday         0            |
| Reviews                                   | Mark my bus | iness as Closed                                 |                                           |                                                                                                                               |
| Photos and Videos                         | -           | is closed for a week, a month, or more, you can | let your customers know by choosing one o | Make sure your customers know<br>when you've changed your<br>schedule. Add holidays, closures,<br>and other schedule changes. |
|                                           |             |                                                 | -                                         | Add special hours →                                                                                                           |
|                                           | -           |                                                 |                                           | Harres Vela Ada Bit Infos                                                                                                     |