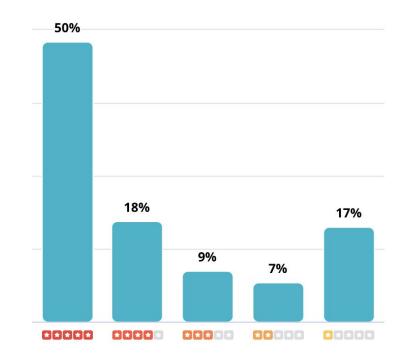

### **Star Rating Distribution**

Percentages may not add up to 100% due to rounding.

DEVELOP A STRATEGY FOR DEALING WITH CUSTOMER FEEDBACK

Respond to positive reviews.

DEVELOP A STRATEGY FOR DEALING WITH CUSTOMER FEEDBACK