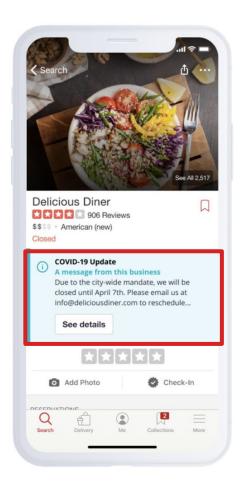

### **COVID-19 Update Banner**

During these challenging times, businesses are adapting and making rapid changes. To help businesses easily communicate with their customers, a COVID-19 update banner is being displayed at the top of all Yelp Business Pages. You can edit this alert to communicate specific updates about your business's response to COVID-19.