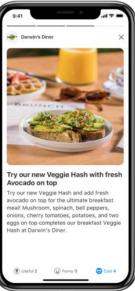

#### **Slow Smoked Brisket Sandwich**

The problem with great BBQ is that it takes time and expertise. Order slow smoked craft BBQ online anytime from ...

| Visit | website       |
|-------|---------------|
| 4,459 | Posted May 14 |
|       |               |