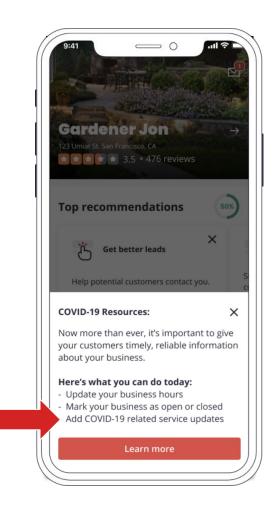

## **Communicate during COVID-19**

Build trust with customers by communicating your current operations and safety measures

Create a clear, concise and consistent message

# Educate consumers on your business updates

- Hours
- Offerings
- Cleanliness
- Special safety measures
- Virtual services
- Best way to make contact
- How to make a purchase