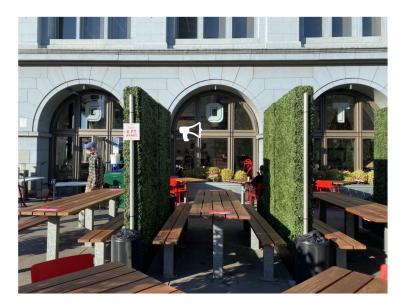

#### **Protective barriers**

We've seen it already in grocery stores—shields at the register to protect consumers and employees. Now companies around the country are designing and selling shields for all different industries, including Ottawa's EzGARD, and Louisville's HMI Cardinal.

Gott's Roadside in San Francisco now houses towering lush partitions between their outdoor tables to keep guests separated.

Vinpearl Nail & Spa in San Antonio constructed their own box shields to keep customers and staff safe during pedicures.