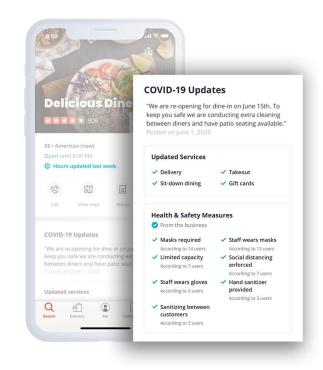

## Health and Safety Measures

Indicate the safety measures your business is taking to keep your staff and customers safe.

Some of these safety measures will be the differentiating factor for a consumer.

#### **Updates From This Business**