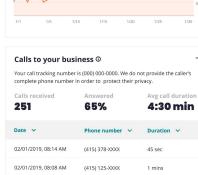

#### Review Badges 02/01/2019, 08:02 AM

(606) 871-XXXX

(510) 371-XXXX

30 sec

10 min

# Ad clicks (last 30 days) @ $\rightarrow$ 145

 $\rightarrow$ 

1/30

 $\rightarrow$ 

#### Spend this billing period O Your spend: Avg cost-per-click: \$531.67 \$3.67 Due on Feb 1, 2020

**Ad Settings** 

02/01/2019, 07:59 AM